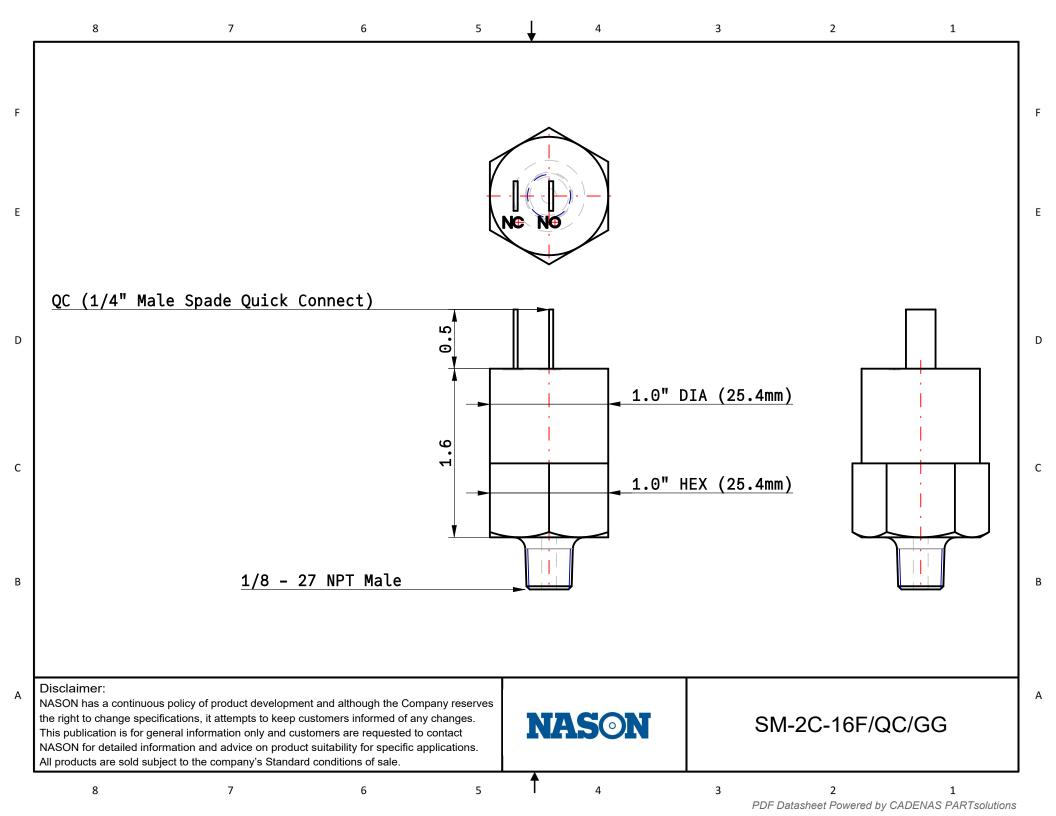

## Part Number: SM-2C-16F/QC/GG

| Part No.                  | SM-2C-16F/QC/GG                      |
|---------------------------|--------------------------------------|
| Туре                      | SM                                   |
| Media Connection Modifier | Standard (Brass)                     |
| Media Connection          | 2 (1/8 - 27 NPT Male)                |
| Circuit Form              | C (SPDT)                             |
| Fixed Set Point (PSI)     | 16                                   |
| Set Point Direction       | F (Falling)                          |
| Electrical Connection     | QC (1/4" Male Spade Quick            |
|                           | Connect)                             |
| Wire Lengths Settings     | N/A                                  |
| Diaphragms                | Standard (Buna Nitrile 366y)         |
| Contacts                  | Standard (5 A @125/250 VAC / 5 A     |
|                           | @30 VDC)                             |
| Other Options             | GG (Internal Ground)                 |
| Note                      | -                                    |
| Description               | Fixed Setpoint Low-Pressure Switch - |
|                           | 250 psi Max Operating Pressure       |